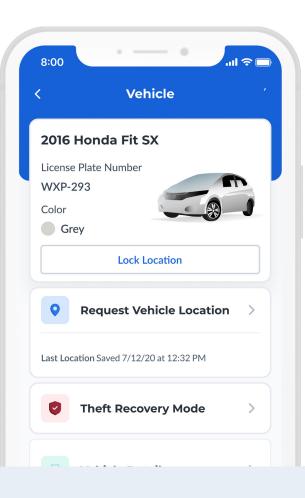

# Car theft recovery system

Unlock additional revenue during F&I by upselling end-customers on our stolen vehicle recovery service.

- **Theft recovery** Customers can use the mobile app to provide a simple link for law enforcement to find their stolen vehicle.
- Vehicle location Your customers can monitor vehicle location on the mobile app to locate their car for any reason they wish, and be alerted if it moves.

 Other benefits - Customers enjoy guaranteed
privacy, possible insurance discounts, and up to \$6000 in cash benefits if the car is not recovered.