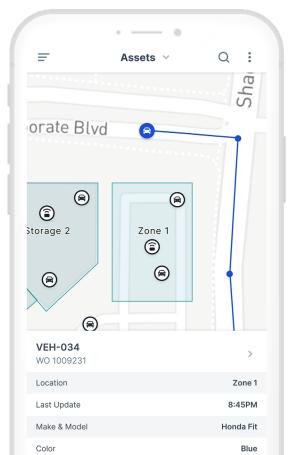

### Free Car Lot Management System

Monitor real-time vehicle location on your lot using our web and mobile apps.

| RecovR           | Home Associa     | tion Search  |              |                   |          | ·                   | ጓ Settings |
|------------------|------------------|--------------|--------------|-------------------|----------|---------------------|------------|
| farietta Lot     | P Vehicles +     | . 1          |              |                   |          | Q Search            | Search     |
| verview          | All Vehicles     |              |              |                   | ٢        | +                   |            |
| ehicles          | □ ID <del></del> | Work Order 📼 | Status 😇     | Last Update 😇     | Promised | +<br>Corporate Blvd |            |
| rackers          | VEH-934          | 1009090      | Moved to Bay | 02/19/20 11:03 PM | 30       |                     |            |
| ones             | VEH-934          | 1009091      | Moved to Bay | 02/12/20 5:21 AM  | 30       |                     |            |
| eacons           | VEH-934          | 1009092      | Moved to Bay | 02/07/20 3:33 PM  | 30       | 8 8 8               |            |
| eople            | VEH-934          | 1009093      | Delayed      | 02/22/20 1:33 PM  | 30       | Storage 2 Zone 1    |            |
| ocation Settings | VEH-934          | 1009094      | Moved to Bay | 02/03/20 8:22 AM  | 30       |                     |            |
|                  | VEH-934          | 1009095      | Moved to Bay | 02/06/20 9:19 AM  | 30       | Storage 1 (A)       |            |
|                  | VEH-934          | 1009096      | Moved to Bay | 02/03/20 5:18 AM  | 30       |                     |            |
|                  | VEH-934          | 1009097      | Delayed      | 02/11/20 6:42 PM  | 30       | 8                   |            |
|                  | VEH-934          | 1009098      | Moved to Bay | 02/10/20 4:20 PM  | 30       | Zone 2              |            |
|                  | VEH-934          | 1009090      | Moved to Bay | 02/07/20 9:04 PM  | 30       | ۲                   |            |
|                  | VEH-934          | 1009090      | Moved to Bay | 02/07/20 1:08 PM  | 30       | 8                   |            |
|                  | VEH-934          | 1009090      | Moved to Bay | 02/16/20 11:33 PM | 30       | (8)                 |            |
|                  | VEH-934          | 1009090      | Moved to Bay | 02/01/20 6:49 PM  | 30       | @ @ ®               | 70         |

- Operations Enhance efficiency from arrival to showroom, eliminate disconnects between departments.
- Sales Speed up the sales process by equipping sales people with our intuitive mobile tools/apps for quick guidance to customers' desired vehicle.
- Inventory Reconcile and resolve discrepancies and know where all vehicles are located across lots and locations. Search, filter and locate any cars.
- Integrations Optional integration with your Dealer Management Systems (DMS) and flooring software is available to provide all data on a single screen.
- **Customer Satisfaction** Improve CSI and social media reviews by getting customers what they want, faster.